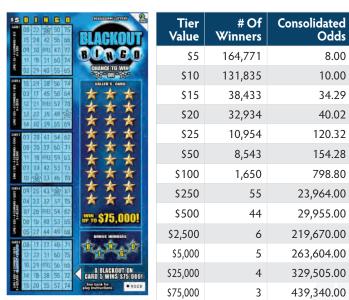

# CONSOLIDATED ODDS

| POURIE ST                                                                                                                                                       |           | S  |            |
|-----------------------------------------------------------------------------------------------------------------------------------------------------------------|-----------|----|------------|
| Maria Silas Milli senarti date Mari<br>Milli senarti Aparati Senati<br>Maria Sanarti Aparati Senati<br>Maria Sanarti Aparati Senati<br>Donal data Sanaryan Mali | REAL ROOM | 55 | S<br>S     |
| VOID .                                                                                                                                                          |           |    | - <b>-</b> |

Name: DOUBLE DOUBLER Price Point: \$1 Overall Odds: 4.90 Game #: 208

| Tier<br>Value | # Of<br>Winners | Consolidated<br>Odds |
|---------------|-----------------|----------------------|
| \$1           | 237,600         | 10.00                |
| \$2           | 110,906         | 21.42                |
| \$4           | 55,466          | 42.84                |
| \$5           | 47,520          | 50.00                |
| \$8           | 19,813          | 119.92               |
| \$20          | 11,867          | 200.22               |
| \$50          | 998             | 2,380.76             |
| \$100         | 276             | 8,608.70             |
| \$200         | 60              | 39,600.00            |
| \$800         | 30              | 79,200.00            |
| \$5,000       | 3               | 792,000.00           |