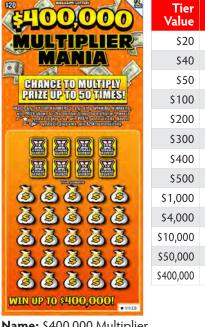

Price Point: \$20 Overall Odds: 3.50 Game #: 196

#Of Consolidated Tier Value Winners Odds \$20 157,044 10.00 \$40 130,870 12.00 \$50 104,696 15.00 \$100 49,359 31.82 \$200 1,584 991.44 \$500 5,235 299.99 \$1,000 69 22,760.00 \$5,000 5 314,088.00 \$50,000 392,610.00 4 523,480.00 \$500,000 3