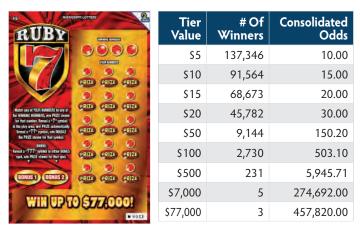

| Tier<br>Value | # Of<br>Winners | Consolidated<br>Odds |
|---------------|-----------------|----------------------|
| \$5           | 135,198         | 10.00                |
| \$10          | 112,666         | 12.00                |
| \$15          | 45,066          | 30.00                |
| \$20          | 33,799          | 40.00                |
| \$50          | 13,538          | 99.87                |
| \$100         | 2,243           | 602.76               |
| \$200         | 231             | 5,852.73             |
| \$500         | 337             | 4,011.81             |
| \$10,000      | 4               | 337,995.00           |
| \$100,000     | 3               | 450,660.00           |