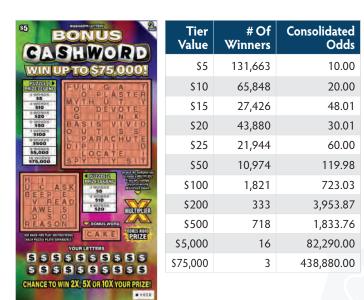

Name: 15X CROSSWORE Price Point: \$3 Overall Odds: 4.15 Game #: 198

|   | Tier<br>Value | # Of<br>Winners | Consolidated<br>Odds |
|---|---------------|-----------------|----------------------|
|   | \$3           | 201,487         | 9.09                 |
|   | \$5           | 174,042         | 10.52                |
|   | \$10          | 36,634          | 50.00                |
|   | \$25          | 18,317          | 100.00               |
|   | \$50          | 4,714           | 388.57               |
|   | \$75          | 1,797           | 1,019.31             |
|   | \$100         | 2,303           | 795.35               |
|   | \$150         | 999             | 1,833.53             |
|   | \$250         | 1,097           | 1,669.74             |
| D | \$500         | 285             | 6,427.02             |
|   | \$1,500       | 19              | 96,405.26            |
|   | \$40,000      | 3               | 610,566.67           |