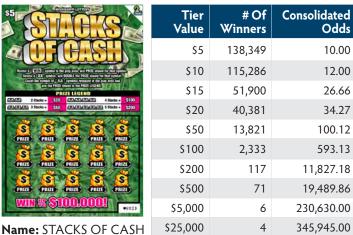

\$100,000

Name: STACKS OF CASH Price Point: \$5 Overall Odds: 3.82 Game #: 158

\*The number of prizes is established at the time of printing and will change as prizes are won.\*

461,260.00

3

\*\*Top Prize winner counts include 2nd Chance Promotional prize.\*\*