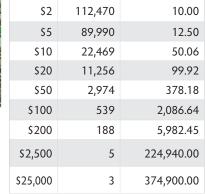

# CONSOLIDATED ODDS

|                   | Tier<br>Value |  |
|-------------------|---------------|--|
|                   | \$2           |  |
| PRIZE             | \$5           |  |
|                   | \$10          |  |
| WN UP TO S PRIZE  | \$20          |  |
| \$25,000! PRIZE   | \$50          |  |
| ame: \$25,000 MAD | \$100         |  |
| ONEY              | \$200         |  |

Name: \$25,000 MAD MONEY Price Point: \$2 Overall Odds: 4.69 Game #: 211

V0

#Of

Winners

Consolidated

Odds

| Tier<br>Value | # Of<br>Winners | Consolidated<br>Odds |
|---------------|-----------------|----------------------|
| \$5           | 135,198         | 12.37                |
| \$10          | 112,666         | 14.84                |
| \$15          | 45,066          | 37.10                |
| \$20          | 33,799          | 49.47                |
| \$50          | 13,538          | 123.51               |
| \$100         | 2,243           | 745.45               |
| \$200         | 231             | 7,238.31             |
| \$500         | 337             | 4,961.57             |
| \$10,000      | 4               | 418,012.50           |
| \$100,000     | 3               | 557,350.00           |