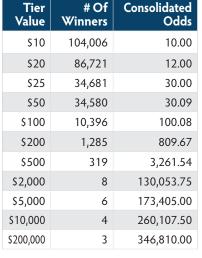

**Consolidated** Tier #Of Winners Value Odds \$10 95,546 9.23 \$20 88,195 10.00 \$50 36,733 24.01 \$100 8,008 110.12 \$200 1,147 768.81 380 2,320.58 \$500 \$2,000 6 146,970.00 176,364.00 \$5,000 5 \$10,000 4 220,455.00 \$25,000 3 293,940.00 \$200,000 3 293,940.00