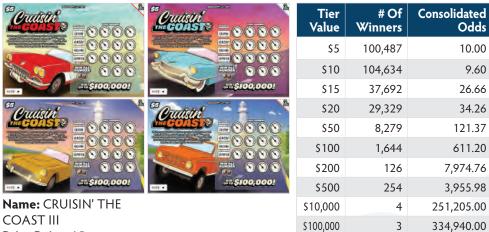

# CONSOLIDATED ODDS

|                   | Tier<br>Value |  |
|-------------------|---------------|--|
|                   | \$2           |  |
| PRIZE             | \$5           |  |
|                   | \$10          |  |
| WN UP TO S PRIZE  | \$20          |  |
| \$25,000! PRIZE   | \$50          |  |
| ame: \$25,000 MAD | \$100         |  |
| ONEY              | \$200         |  |

Name: \$25,000 MAD MONEY Price Point: \$2 Overall Odds: 4.69 Game #: 211

V0

#Of

Winners

Consolidated

Odds

| Tier<br>Value | # Of<br>Winners | Consolidated<br>Odds |
|---------------|-----------------|----------------------|
| \$5           | 135,198         | 12.37                |
| \$10          | 112,666         | 14.84                |
| \$15          | 45,066          | 37.10                |
| \$20          | 33,799          | 49.47                |
| \$50          | 13,538          | 123.51               |
| \$100         | 2,243           | 745.45               |
| \$200         | 231             | 7,238.31             |
| \$500         | 337             | 4,961.57             |
| \$10,000      | 4               | 418,012.50           |
| \$100,000     | 3               | 557,350.00           |

**Consolidated** Tier #Of Winners Value Odds \$10 95,546 9.23 \$20 88,195 10.00 \$50 36,733 24.01 \$100 8,008 110.12 \$200 1,147 768.81 380 2,320.58 \$500 \$2,000 6 146,970.00 176,364.00 \$5,000 5 \$10,000 4 220,455.00 \$25,000 3 293,940.00 \$200,000 3 293,940.00

Name: 5 TIMES THE JOY/5X THE CASH Price Point: 55 Overall Odds: 4.87 Game #: 188

Name: TRIPLE RED 777 Price Point: \$10 Overall Odds: 3.83 Game #: 212