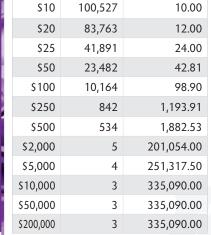

| Tier<br>Value | # Of<br>Winners | Consolidated<br>Odds |
|---------------|-----------------|----------------------|
| \$5           | 128,967         | 10.00                |
| \$10          | 107,488         | 12.00                |
| \$25          | 37,608          | 34.29                |
| \$50          | 21,582          | 59.76                |
| \$100         | 3,437           | 375.22               |
| \$500         | 66              | 19,540.00            |
| \$2,500       | 5               | 257,928.00           |
| \$10,000      | 4               | 322,410.00           |
| \$100,000     | 3               | 429,880.00           |